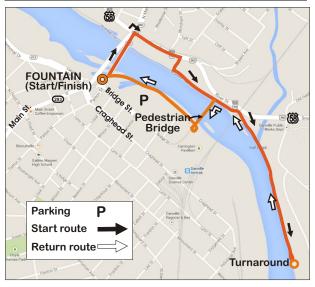

### Course Map

**COURSE:** New course. Still flat and fast, combination of street & park trail.

LIQUIDS: Available at start/finish, and at turn around,

**REFRESHMENTS:** Fresh fruit from Dan Valley Foods; drinks from Pepsi.